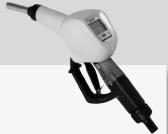

#### ADBLUE® NOZZLES

Cost effective manual and reliable automatic nozzles with magnetic spouts for preventing the costly miss-filling of AdBlue® into the vehicle diesel tank.